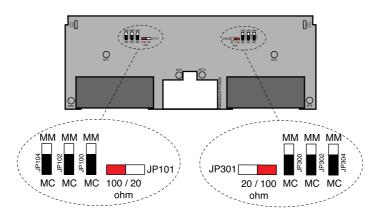

## Input impedance in MC mode

With the (red) jumper placed to the right side of the jumper sockets (JP101) and (JP301) the input impedance will be 100 Ohm in MC mode.

With the jumper placed to the left sider of the jumper socket the input impedance will be 20 Ohm in MC mode.

## Switching between MM and MC

The selection of MC or MM is made with jumpers JP100, JP102, JP104, JP300, JP302, and JP304