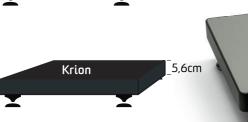

#### TURNTABLE KRION PLATFORM

Exoteruc version dimensions: **74,5 x 60 cm** (supports **200 kg**)

Prestige version dimensions: **70 x 55 cm** (supports **200 kg**)

Different width versions can be 5,6 cm, 4,4

Colors upon request check price list for standard versions in stock.