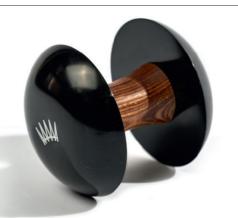

# DAMPERS

Dampers are **anti-magnetic** and shock absorbing masses that act **against vibrations** generated in electronic components. These could be from power sources (transformers) and could also be a consequence of the ondulatory movement of sound as it bounces back off the furniture and cabinets housing electronic equipment. These air-borne vibrations cause interference and background noise that are detrimental to the listening experience.

With digital reader sources, dampers act as "armour" against radiofrequency signals and other types of waves, and consequently reduce vibrations. When dampers are installed in all electronic components of a sound system, **clearer and** more defined sounds are achieved across all frequencies.

The anti-vibration action of the dampers is equally effective with any other kind of unit from our range.

Dampers provide an extra control across the whole passband. They should be considered as the final touch in **achieving clarity, tone and coherence in sound reproduction** on room

# STANDARD damper

IMPROVED damper

MK-III damper