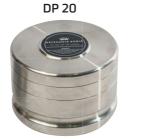

4 units

8 units

12 units

14/ SPECIAL TURNTABLE PLATFORM

AFI

AF II

☐ / DAMPERS

Standard (1,4kg)

Improved (2,4kg)

MKIII (3,8kg)

DP 20 (12,5 kg)

/ DECOUPLING DISCS

Improved base

Prestige base

Exoteryc base

7 / PLATFORMS AND SHELVES

# STANDARD damper

IMPROVED damper

MK-III damper