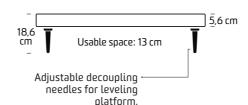

#### SPECIAL TREATED BLACK GLASS PLATFORM

Exoteryc version dimensions: 74,5 x 60 cm (supports **200 kg**)

**Prestige** version dimensions: **70 x 55 cm** (supports **200 kg**)

#### TURNTABLE KRION PLATFORM

Exoteruc version dimensions: **74,5 x 60 cm** (supports **200 kg**)

Prestige version dimensions: **70 x 55 cm** (supports **200 kg**)

Different width versions can be 5,6 cm, 4,4

# FLOOR PLATFORM

Available in 2 versions: **74.5** x **60** cm / **70** x **55** cm (each model supports 200 kg).

\*Special versions upon request. Maintains structural resonance point below 6,5 c/s. Damping pads included. Neopreno and teflon depending on room acoustics