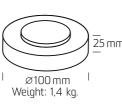

4 units

8 units

12 units

14/ SPECIAL TURNTABLE PLATFORM

AFI

AF II

☐ / DAMPERS

Standard (1,4kg)

Improved (2,4kg)

MKIII (3,8kg)

DP 20 (12,5 kg)

/ DECOUPLING DISCS

Improved base

Prestige base

Exoteryc base

7 / PLATFORMS AND SHELVES