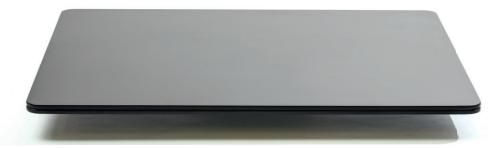

Turntable Krion platform (4,4cm darkgrey)

AIRE platform

Glass Shelve

STAINLESS STEEL PLATFORM FRAME

O / CARBON FIBER ARMS UPGRADE

/ CABLE LIFTERS

ISOLATION BASES

Isolation bases adjustable on height to enhance the sound performance of any audio component (Speakers / Turntables / Electronics...) Exchangeable bases made out of Teflon, Neoprene or Beech wood depending on result desired. Available on different diameters, 100 mm Exoteryc Base / 60mm Prestige Base / 30mm Isolator base.

#### TURNTABLE KRION PLATFORM

Exoteruc version dimensions: **74,5 x 60 cm** (supports **200 kg**)

Prestige version dimensions: **70 x 55 cm** (supports **200 kg**)

Different width versions can be 5,6 cm, 4,4

Colors upon request check price list for standard versions in stock.