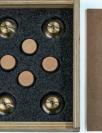

# 1 ISOLATION DISCS

Support each of the electronic components (without any need for shelves). Easy installation facilitated by an elastic insert which provides stability to place electronic components on the adjustable spikes.

# **TEFLON CILINDERS**

Support the internal structure and isolates from the external structure. (Diameter 38 mm)

## **3** DECOUPLING BASE

Stainless steel discs support the spikes of the uprights. Two types of floor pads are included, with different sonic behavior, depending on the room acoustics. Check manual to use the proper pads for the bases.