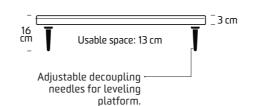

#### TURNTABLE KRION PLATFORM

Exoteruc version dimensions: **74,5 x 60 cm** (supports **200 kg**)

Prestige version dimensions: **70 x 55 cm** (supports **200 kg**)

Different width versions can be 5,6 cm, 4,4

# FLOOR PLATFORM

Available in 2 versions: **74.5** x **60** cm / **70** x **55** cm (each model supports 200 kg).

\*Special versions upon request. Maintains structural resonance point below 6,5 c/s. Damping pads included. Neopreno and teflon depending on room acoustics