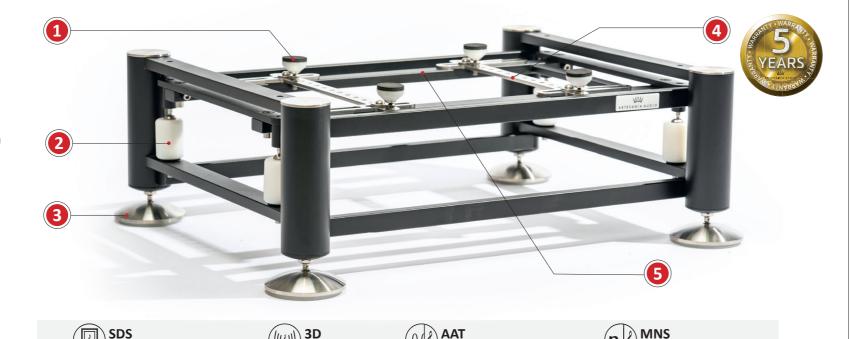

# 1 ISOLATION DISCS

Support each of the electronic components (without any need for shelves). Easy installation facilitated by an elastic insert which provides stability to place electronic components on the adjustable spikes.

# **TEFLON CILINDERS**

Support the internal structure and isolates from the external structure. (Diameter 38 mm)

## **3** DECOUPLING BASE

Stainless steel discs support the spikes of the uprights. Two types of floor pads are included, with different sonic behavior, depending on the room acoustics. Check manual to use the proper pads for the bases.

## 4 LINEAR ARMS

Arms made from anti-magnetic stainless steel. The arms hold adjustable spikes (can be located in different positions) also support isolating discs and damping pads. Total flexibility in different positions and easy to change. This system allows to set up the best support position to place electronic components.

# 5 INTERNAL SUSPENDED STRUCTURE

Isolated from external structure. Eliminates vibrations that are transmitted from solid and acoustic sources through the creation of decouples; steel needles supported on isolating discs. These provide extra tiers of anti-resonant protection. This suspended audio rack has a triple decoupling.