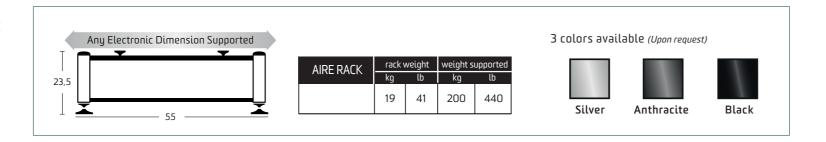

r pads are included, with different sonic behavior, depending on the room acoustics. Check manual to use the proper pads for the bases.

## 4 LINEAR ARMS

Arms made from anti-magnetic stainless steel. The arms hold adjustable spikes (can be located in different positions) also support isolating discs and damping pads. Total flexibility in different positions and easy to change. This system allows to set up the best support position to place electronic components.

# 5 INTERNAL SUSPENDED STRUCTURE

Isolated from external structure. Eliminates vibrations that are transmitted from solid and acoustic sources through the creation of decouples; steel needles supported on isolating discs. These provide extra tiers of anti-resonant protection. This suspended audio rack has a triple decoupling.





### TYPES OF SHELVES





**TREATED GLASS SHELVES** available for EXOTERYC and PRESTIGE racks.

**KRION SHELVES** KRION SHELVES available for Exoteryc Racks and Prestige Racks





All racks are shipped 95% assembled

Any special & custom version upon request

# ACCESORIES

### CARBON FIBER ARMS UPGRADE

Available carbon fiber arms sets to upgrade your existing exoteryc rack or prestige rack. Find your dealer to try and experience the difference on sound performance

### **CABLE LIFTERS**

Cable lifters made of Krion and Tank Wood will give your cable system another dimension. Find your dealer to try and experience the difference on sound performace





UPGRADE PACKING WOODEN BOXES



www.artesaniaaudio.com

www.artesaniaaudio.com



"Artesania Audio means exceptional quality and techno