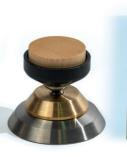

# DAMPERS

Dampers are **anti-magnetic** and shock absorbing masses that act **against vibrations** generated in electronic components. These could be from power sources (transformers) and could also be a consequence of the ondulatory movement of sound as it bounces back off the furniture and cabinets housing electronic equipment. These air-borne vibrations cause interference and background noise that are detrimental to the listening experience.

With digital reader sources, dampers act as "armour" against radiofrequency signals and other types of waves, and consequently reduce vibrations. When dampers are installed in all electronic components of a sound system, **clearer and** more defined sounds are achieved across all frequencies.

The anti-vibration action of the dampers is equally effective with any other kind of unit from our range.

Dampers provide an extra control across the whole passband. They should be considered as the final touch in **achieving clarity, tone and coherence in sound reproduction** on room

# STANDARD damper

IMPROVED damper

MK-III damper