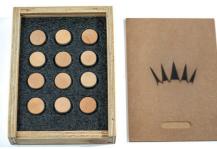

Isolator base Ø 30mm

Isolator base Ø 60mm

Isolator base Ø 100mm

Beech wood isolation discs to upgrade Exoteryc and Prestige racks. \*Wood box included on the price.

4 units

8 units

12 units

3 / ISOLATING BASES FOR INDIVIDUAL ELECTRONICS

4 units

8 units

12 units

14/ SPECIAL TURNTABLE PLATFORM

AFI

AF II

☐ / DAMPERS

Standard (1,4kg)

Bases come with screw-in adapters (must be specified) 4mm / 6mm / 8mm

**ISOLATION DISCS** 

Upgrade for our isolation discs in Beech Wood

Upgrade for our isolation discs on Exoteryc and Prestige racks

ELECTRONIC BASES