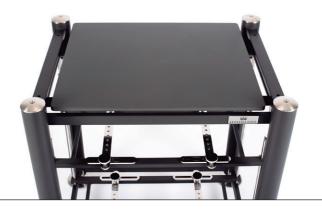

# Stainless steel anti-magnetic structure

supports a specially treated base to set up a turntable or other components.

CARBON / KEVLAR / KRION MULTILAYER PLATFORM Available only for Master Rack also floor platform version. Dimensions: **85 x 67,5 cm** (*supports 200 kq*)

It's made of Carbon Fiber, G-10 Biaxial Glass Fiber 180 g/m<sup>2</sup>, Carbon Fiber and Krion.