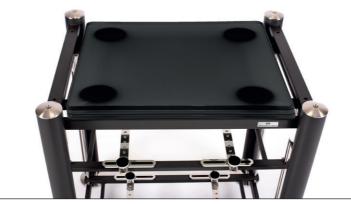

# AIRE PLATFORM

## **3** DECOUPLING BASE

Stainless steel discs support the spikes of the uprights. Two types of floor pads are included, with different sonic behavior, depending on the room acoustics. Check manual to use the proper pads for the bases.

## 4 LINEAR ARMS

Arms made from anti-magnetic stainless steel. The arms hold adjustable spikes (can be located in different positions) also support isolating discs and damping pads. Total flexibility in different positions and easy to change. This system allows to set up the best support position to place electronic components.