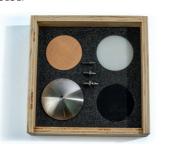

# ACCESORIES

the high end rack company

1 / ISOLATION BASES

THESE BASES CAN BE PLACED IN ANY COMPONENTS OR SPEAKERS TO IMPROVE PERFORMANCE. Price includes 4 stainless steel bases set, 4 speeks, 4 teflon bases, 4 neoprene bases, 4 beech wood bases and box. "Please specified spike diameter before ordering".

Isolator base Ø 30mm

Isolator base Ø 60mm

Isolator base Ø 100mm

Beech wood isolation discs to upgrade Exoteryc and Prestige racks. \*Wood box included on the price.

4 units

8 units

12 units

3 / ISOLATING BASES FOR INDIVIDUAL ELECTRONICS

Bases come with screw-in adapters (must be specified) 4mm / 6mm / 8mm

**ISOLATION DISCS** 

Upgrade for our isolation discs in Beech Wood

Upgrade for our isolation discs on Exoteryc and Prestige racks

ELECTRONIC BASES