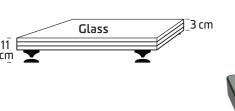

#### SPECIAL TREATED BLACK GLASS PLATFORM

Exoteryc version dimensions: 74,5 x 60 cm (supports **200 kg**)

**Prestige** version dimensions: **70 x 55 cm** (supports **200 kg**)

# FLOOR PLATFORM

Available in 2 versions: **74.5** x **60** cm / **70** x **55** cm (each model supports 200 kg).

\*Special versions upon request. Maintains structural resonance point below 6,5 c/s. Damping pads included. Neopreno and teflon depending on room acoustics