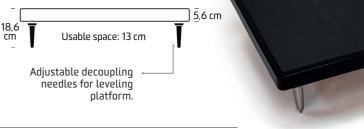

#### SPECIAL TREATED BLACK GLASS PLATFORM

Exoteryc version dimensions: 74,5 x 60 cm (supports **200 kg**)

**Prestige** version dimensions: **70 x 55 cm** (supports **200 kg**)

#### TURNTABLE KRION PLATFORM

Exoteruc version dimensions: **74,5 x 60 cm** (supports **200 kg**)

Prestige version dimensions: **70 x 55 cm** (supports **200 kg**)

Different width versions can be 5,6 cm, 4,4

# FLOOR PLATFORM

Available in 2 versions: **74.5** x **60** cm / **70** x **55** cm (each model supports 200 kg).

\*Special versions upon request. Maintains structural resonance point below 6,5 c/s. Damping pads included. Neopreno and teflon depending on room acoustics