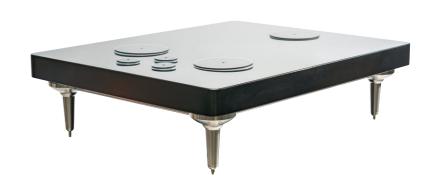

# ACCESORIES

the high end rack company

1 / ISOLATION BASES

THESE BASES CAN BE PLACED IN ANY COMPONENTS OR SPEAKERS TO IMPROVE PERFORMANCE. Price includes 4 stainless steel bases set, 4 speeks, 4 teflon bases, 4 neoprene bases, 4 beech wood bases and box. "Please specified spike diameter before ordering".

Isolator base Ø 30mm

Isolator base Ø 60mm

Isolator base Ø 100mm

Beech wood isolation discs to upgrade Exoteryc and Prestige racks. \*Wood box included on the price.

4 units

8 units

12 units

3 / ISOLATING BASES FOR INDIVIDUAL ELECTRONICS

Turntable Krion platform (4,4cm darkgrey)

AIRE platform

Glass Shelve

STAINLESS STEEL PLATFORM FRAME

O / CARBON FIBER ARMS UPGRADE

/ CABLE LIFTERS

ISOLATION BASES

Isolation bases adjustable on height to enhance the sound performance of any audio component (Speakers / Turntables / Electronics...) Exchangeable bases made out of Teflon, Neoprene or Beech wood depending on result desired. Available on different diameters, 100 mm Exoteryc Base / 60mm Prestige Base / 30mm Isolator base.

Bases come with screw-in adapters (must be specified) 4mm / 6mm / 8mm

**ISOLATION DISCS** 

Upgrade for our isolation discs in Beech Wood

Upgrade for our isolation discs on Exoteryc and Prestige racks

ELECTRONIC BASES