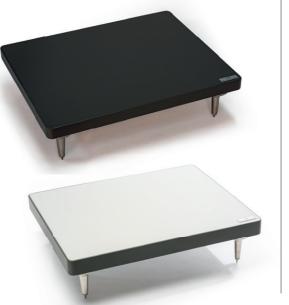

### PLATFORMS Available floor turntable

#### SPECIAL TREATED BLACK GLASS PLATFORM

Exoteryc version dimensions: 74,5 x 60 cm (supports **200 kg**)

**Prestige** version dimensions: **70 x 55 cm** (supports **200 kg**)

# FLOOR PLATFORM

Available in 2 versions: **74.5** x **60** cm / **70** x **55** cm (each model supports 200 kg).

\*Special versions upon request. Maintains structural resonance point below 6,5 c/s. Damping pads included. Neopreno and teflon depending on room acoustics