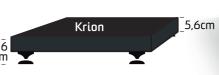

#### TURNTABLE KRION PLATFORM

Exoteruc version dimensions: **74,5 x 60 cm** (supports **200 kg**)

Prestige version dimensions: **70 x 55 cm** (supports **200 kg**)

Different width versions can be 5,6 cm, 4,4

Colors upon request check price list for standard versions in stock.