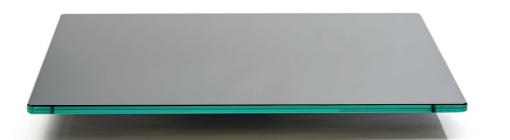

Floor platform treated glass

Turntable platform treated glass

Floor Krion platform (5,6cm bicolor, darkgrey, light grey)

Turntable Krion platform (5,6cm bicolor, darkgrey, light grey)

Floor Krion platform (4,4cm darkgrey)

#### SPECIAL TREATED BLACK GLASS PLATFORM

Exoteryc version dimensions: 74,5 x 60 cm (supports **200 kg**)

**Prestige** version dimensions: **70 x 55 cm** (supports **200 kg**)

# FLOOR PLATFORM

Available in 2 versions: **74.5** x **60** cm / **70** x **55** cm (each model supports 200 kg).

\*Special versions upon request. Maintains structural resonance point below 6,5 c/s. Damping pads included. Neopreno and teflon depending on room acoustics