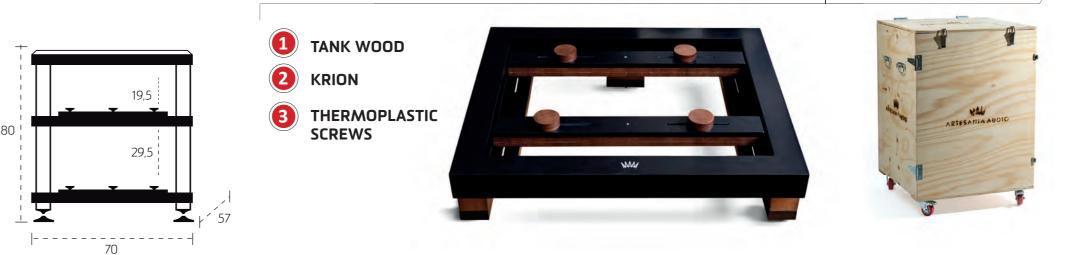

### Technical Construction Details

The materials used in its construction are the best the market has to offer: Krion solid surface, Panzerholz wood, elastomer and Made in Japan thermoplastic screws.

The only metal parts used are the screws that make up the decoupling points of the rack, which are made of Titanium.

The iconic identity of excellence that Artesania Audio has been maintained, by the absence of shelves to support the electronics. These are supported by Panzerholz wooden discs, which can be moved both horizontally and vertically to perfectly match the size of any component.

In this way, part of the company's technological legacy is respected, while other aspects are improved, such as the use of non-resonant materials that present an absolute synergy such as Krion and Panzerholz.

#### WOODEN CRATE INCLUDED

Any special & custom version upon request