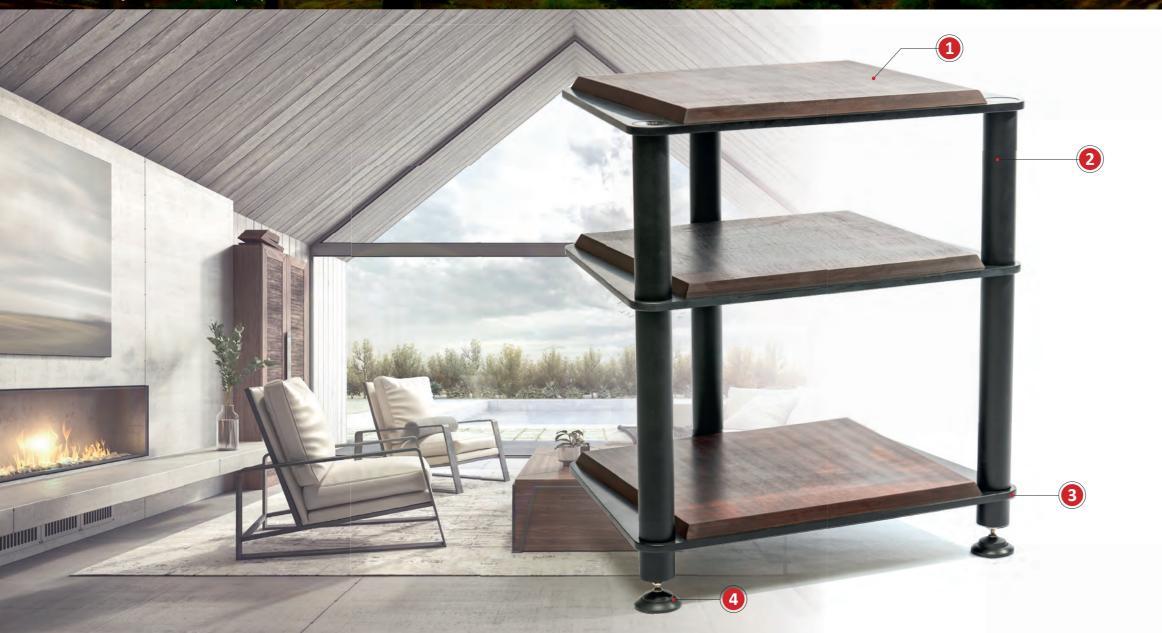

#### Technical Construction Details

In addition, it also presents the novelty of using conventional shelves, for those who don't feel like changing things and appreciate the immediate and permanent comfort of this solution.

The shelves are formed by Krion solid surface, Panzerholz wood and a restricted layer of elastomer to provide energy control and a total vibration elimination. The legs of the rack are made of **steel**, with titanium decoupling tips. This model will soon have different versions and finishes, which will not leave indifferent any architect or interior designer, allowing an absolute integration with any decoration or environment, whatever the style.

For an absolute personalization, Artesanía Audio will offer the option for the customer to design their own rack with the aesthetics and preferred colours.

www.artesaniaaudio.com

info@artesaniaaudio.com