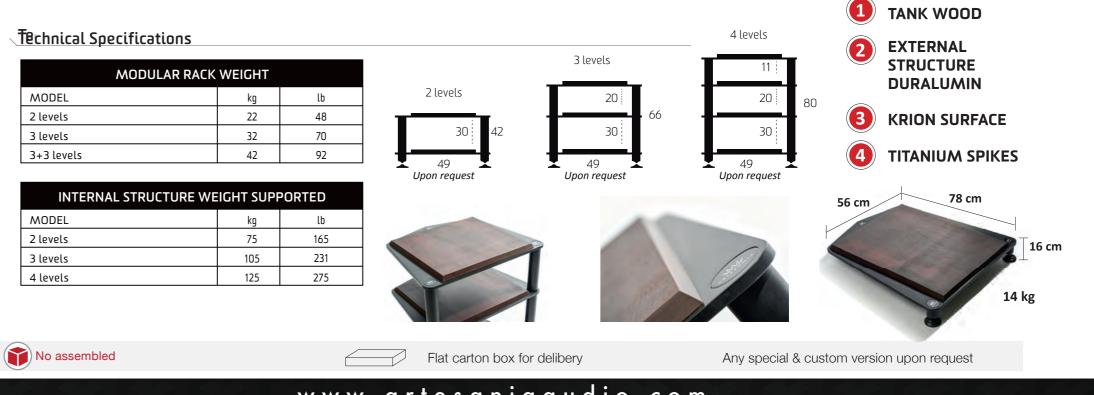

#### Technical Construction Details

In addition, it also presents the novelty of using conventional shelves, for those who don't feel like changing things and appreciate the immediate and permanent comfort of this solution.

The shelves are formed by Krion solid surface, Panzerholz wood and a restricted layer of elastomer to provide energy control and a total vibration elimination. The legs of the rack are made of **steel**, with titanium decoupling tips. This model will soon have different versions and finishes, which will not leave indifferent any architect or interior designer, allowing an absolute integration with any decoration or environment, whatever the style.

For an absolute personalization, Artesanía Audio will offer the option for the customer to design their own rack with the aesthetics and preferred colours.

www.artesaniaaudio.com

info@artesaniaaudio.com