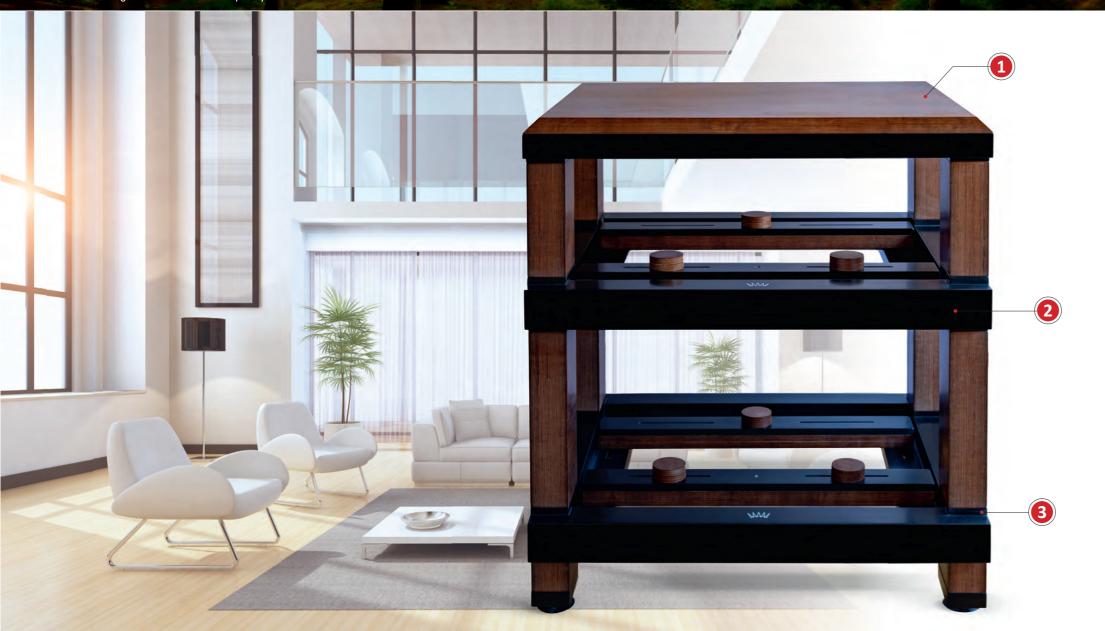

### Technical Construction Details

The materials used in its construction are the best the market has to offer: Krion solid surface, Panzerholz wood, elastomer and Made in Japan thermoplastic screws.

The only metal parts used are the screws that make up the decoupling points of the rack, which are made of Titanium.

The iconic identity of excellence that Artesania Audio has been maintained, by the absence of shelves to support the electronics. These are supported by Panzerholz wooden discs, which can be moved both horizontally and vertically to perfectly match the size of any component.

In this way, part of the company's technological legacy is respected, while other aspects are improved, such as the use of non-resonant materials that present an absolute synergy such as Krion and Panzerholz.